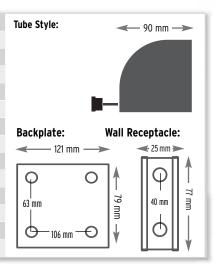

## WALL MOUNT XL >> The Wall Mount Solution with 5.40 m Belt

| Belt Length          | 5.40 m                                                                                                                                                                                                                                                                                                                                                                                                                                                                                                                                                                                                                                                                                                                                                                                                                                                                                                                                                                                                                                                                                                                                                                                                                                                                                                                                                                                                                                                                                                                                                                                                                                                                                                                                                                                                                                                                                                                                                                                                                                                                                                                     |
|----------------------|----------------------------------------------------------------------------------------------------------------------------------------------------------------------------------------------------------------------------------------------------------------------------------------------------------------------------------------------------------------------------------------------------------------------------------------------------------------------------------------------------------------------------------------------------------------------------------------------------------------------------------------------------------------------------------------------------------------------------------------------------------------------------------------------------------------------------------------------------------------------------------------------------------------------------------------------------------------------------------------------------------------------------------------------------------------------------------------------------------------------------------------------------------------------------------------------------------------------------------------------------------------------------------------------------------------------------------------------------------------------------------------------------------------------------------------------------------------------------------------------------------------------------------------------------------------------------------------------------------------------------------------------------------------------------------------------------------------------------------------------------------------------------------------------------------------------------------------------------------------------------------------------------------------------------------------------------------------------------------------------------------------------------------------------------------------------------------------------------------------------------|
| Belt Width           | 5 cm                                                                                                                                                                                                                                                                                                                                                                                                                                                                                                                                                                                                                                                                                                                                                                                                                                                                                                                                                                                                                                                                                                                                                                                                                                                                                                                                                                                                                                                                                                                                                                                                                                                                                                                                                                                                                                                                                                                                                                                                                                                                                                                       |
| Housing Colour       | Black, Chrome polished                                                                                                                                                                                                                                                                                                                                                                                                                                                                                                                                                                                                                                                                                                                                                                                                                                                                                                                                                                                                                                                                                                                                                                                                                                                                                                                                                                                                                                                                                                                                                                                                                                                                                                                                                                                                                                                                                                                                                                                                                                                                                                     |
| Belt Colour          | see pg. 7                                                                                                                                                                                                                                                                                                                                                                                                                                                                                                                                                                                                                                                                                                                                                                                                                                                                                                                                                                                                                                                                                                                                                                                                                                                                                                                                                                                                                                                                                                                                                                                                                                                                                                                                                                                                                                                                                                                                                                                                                                                                                                                  |
| Belt Imprint         | optional                                                                                                                                                                                                                                                                                                                                                                                                                                                                                                                                                                                                                                                                                                                                                                                                                                                                                                                                                                                                                                                                                                                                                                                                                                                                                                                                                                                                                                                                                                                                                                                                                                                                                                                                                                                                                                                                                                                                                                                                                                                                                                                   |
| Total Weight XL      | approx. 0.7 kg                                                                                                                                                                                                                                                                                                                                                                                                                                                                                                                                                                                                                                                                                                                                                                                                                                                                                                                                                                                                                                                                                                                                                                                                                                                                                                                                                                                                                                                                                                                                                                                                                                                                                                                                                                                                                                                                                                                                                                                                                                                                                                             |
| Material             | Aluminium                                                                                                                                                                                                                                                                                                                                                                                                                                                                                                                                                                                                                                                                                                                                                                                                                                                                                                                                                                                                                                                                                                                                                                                                                                                                                                                                                                                                                                                                                                                                                                                                                                                                                                                                                                                                                                                                                                                                                                                                                                                                                                                  |
| Beltloc              | no                                                                                                                                                                                                                                                                                                                                                                                                                                                                                                                                                                                                                                                                                                                                                                                                                                                                                                                                                                                                                                                                                                                                                                                                                                                                                                                                                                                                                                                                                                                                                                                                                                                                                                                                                                                                                                                                                                                                                                                                                                                                                                                         |
| Belt End Safety Lock | optional                                                                                                                                                                                                                                                                                                                                                                                                                                                                                                                                                                                                                                                                                                                                                                                                                                                                                                                                                                                                                                                                                                                                                                                                                                                                                                                                                                                                                                                                                                                                                                                                                                                                                                                                                                                                                                                                                                                                                                                                                                                                                                                   |
| Outdoor Usage        | yes                                                                                                                                                                                                                                                                                                                                                                                                                                                                                                                                                                                                                                                                                                                                                                                                                                                                                                                                                                                                                                                                                                                                                                                                                                                                                                                                                                                                                                                                                                                                                                                                                                                                                                                                                                                                                                                                                                                                                                                                                                                                                                                        |
| Wall Receptacle      | optional                                                                                                                                                                                                                                                                                                                                                                                                                                                                                                                                                                                                                                                                                                                                                                                                                                                                                                                                                                                                                                                                                                                                                                                                                                                                                                                                                                                                                                                                                                                                                                                                                                                                                                                                                                                                                                                                                                                                                                                                                                                                                                                   |
| Permanently Mounted  | ⊗ <==⊨ yes                                                                                                                                                                                                                                                                                                                                                                                                                                                                                                                                                                                                                                                                                                                                                                                                                                                                                                                                                                                                                                                                                                                                                                                                                                                                                                                                                                                                                                                                                                                                                                                                                                                                                                                                                                                                                                                                                                                                                                                                                                                                                                                 |
| Magnetic Fixation    | Sector a label{eq:sector states of the sector s |
| Adhesive Fixation    | optional                                                                                                                                                                                                                                                                                                                                                                                                                                                                                                                                                                                                                                                                                                                                                                                                                                                                                                                                                                                                                                                                                                                                                                                                                                                                                                                                                                                                                                                                                                                                                                                                                                                                                                                                                                                                                                                                                                                                                                                                                                                                                                                   |
|                      |                                                                                                                                                                                                                                                                                                                                                                                                                                                                                                                                                                                                                                                                                                                                                                                                                                                                                                                                                                                                                                                                                                                                                                                                                                                                                                                                                                                                                                                                                                                                                                                                                                                                                                                                                                                                                                                                                                                                                                                                                                                                                                                            |