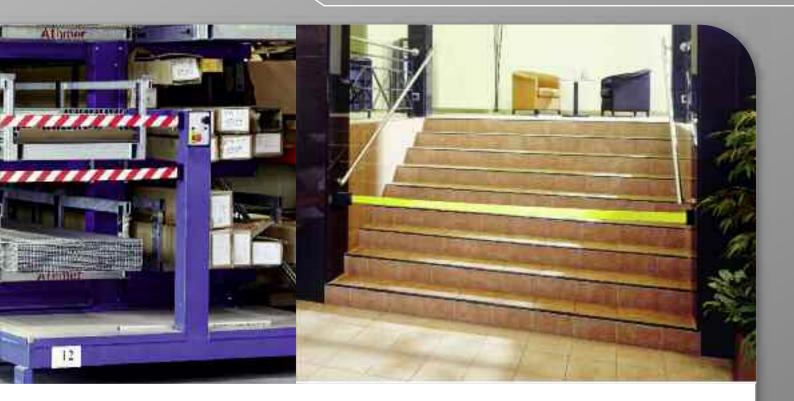

## **Quick Mount**

The Wall Mount XL (5.40 m belt length) is also available with a Velcro accessory designed for temporary attachment, ideal for shelving units.